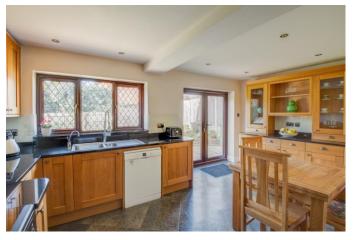

Once inside the welcoming interior is briefly laid as follows: Reception Hall having stairs rising up to the first-floor landing; ground floor guest W/C; study, spacious lounge featuring a large inglenook fireplace with coal effect gas fire, large formal dining room, a stylish fitted kitchen/breakfast room offering an array of fitted wall and base units with solid oak doors, granite worktops, boiling water tap, space for a range style cooker and a separate utility room.

Details:

**Entrance Hall** 

Guest W/C

**Lounge** 21'10" x 11'8" (6.65m x 3.56m) Min excluding inglenook fireplace

**Dining Room** 20'3" x 9'4" (6.17m x 2.84m)

**Kitchen/Breakfast Room** 18'9" x 16'6" (5.72m x 5.03m) Both max