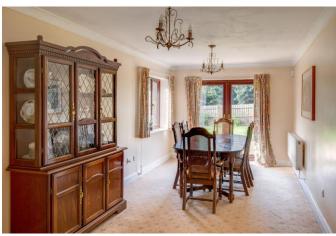

Once inside the welcoming interior is briefly laid as follows: Reception Hall having stairs rising up to the first-floor landing; ground floor guest W/C; study, spacious lounge featuring a large inglenook fireplace with coal effect gas fire, large formal dining room, a stylish fitted kitchen/breakfast room offering an array of fitted wall and base units with solid oak doors, granite worktops, boiling water tap, space for a range style cooker and a separate utility room.

Details:

**Entrance Hall** 

Guest W/C

**Lounge** 21'10" x 11'8" (6.65m x 3.56m) Min excluding inglenook fireplace

**Dining Room** 20'3" x 9'4" (6.17m x 2.84m)

**Kitchen/Breakfast Room** 18'9" x 16'6" (5.72m x 5.03m) Both max