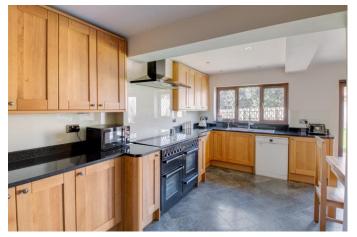

Once inside the welcoming interior is briefly laid as follows: Reception Hall having stairs rising up to the first-floor landing; ground floor guest W/C; study, spacious lounge featuring a large inglenook fireplace with coal effect gas fire, large formal dining room, a stylish fitted kitchen/breakfast room offering an array of fitted wall and base units with solid oak doors, granite worktops, boiling water tap, space for a range style cooker and a separate utility room.

Details:

**Entrance Hall** 

Guest W/C

**Lounge** 21'10" x 11'8" (6.65m x 3.56m) Min excluding inglenook fireplace

**Dining Room** 20'3" x 9'4" (6.17m x 2.84m)

**Kitchen/Breakfast Room** 18'9" x 16'6" (5.72m x 5.03m) Both max