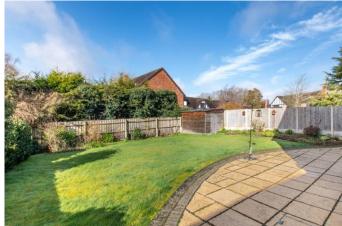

Outside, to the rear of the property, offers a well-presented and private aspect garden, providing initial paved patio seating area, manicured lawn with mature planted borders, and side access to the frontage.