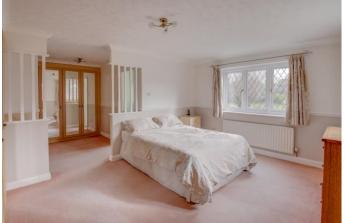

Rising upstairs the first floor gallery landing has doors radiating off to: Master bedroom with fitted wardrobes and en-suite shower room, an additional four double bedrooms with bedrooms two and three having en-suites, and a large family bathroom suite having walk in shower and roll top bathtub.

**Utility Room** 5'8" x 7'8" (1.73m x 2.34m)

**Study** 8' x 7'8" (2.44m x 2.34m)

**Double Garage** 17'5" x 16'10" (5.3m x 5.13m)

**First Floor Landing** 

Master Bedroom 16'2" x 24'6" (4.93m x 7.47m) Both max inc wardrobes