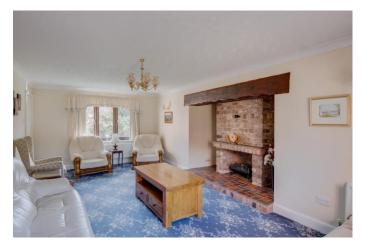

Once inside the welcoming interior is briefly laid as follows: Reception Hall having stairs rising up to the first-floor landing; ground floor guest W/C; study, spacious lounge featuring a large inglenook fireplace with coal effect gas fire, large formal dining room, a stylish fitted kitchen/breakfast room offering an array of fitted wall and base units with solid oak doors, granite worktops, boiling water tap, space for a range style cooker and a separate utility room.

Details:

**Entrance Hall** 

Guest W/C

**Lounge** 21'10" x 11'8" (6.65m x 3.56m) Min excluding inglenook fireplace

**Dining Room** 20'3" x 9'4" (6.17m x 2.84m)

**Kitchen/Breakfast Room** 18'9" x 16'6" (5.72m x 5.03m) Both max