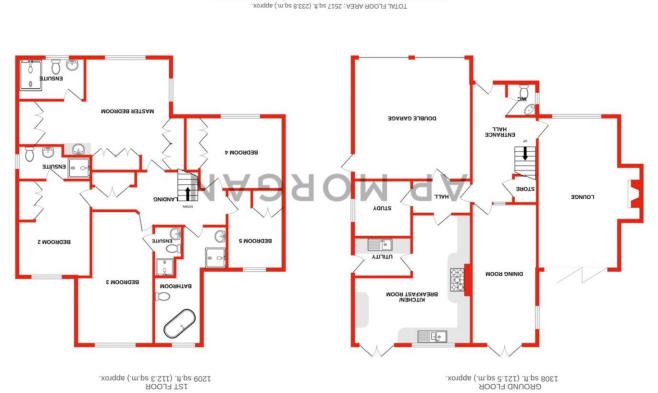

Once inside the welcoming interior is briefly laid as follows: Reception Hall having stairs rising up to the first-floor landing; ground floor guest W/C; study, spacious lounge featuring a large inglenook fireplace with coal effect gas fire, large formal dining room, a stylish fitted kitchen/breakfast room offering an array of fitted wall and base units with solid oak doors, granite worktops, boiling water tap, space for a range style cooker and a separate utility room.

Rising upstairs the first floor gallery landing has doors radiating off to: Master bedroom with fitted wardrobes and en-suite shower room, an additional four double bedrooms with bedrooms two and three having en-suites, and a large family bathroom suite having walk in shower and roll top bathtub.

Details:

**Entrance Hall** 

Guest W/C

**Lounge** 21'10" x 11'8" (6.65m x 3.56m) Min excluding inglenook fireplace

**Dining Room** 20'3" x 9'4" (6.17m x 2.84m)

**Kitchen/Breakfast Room** 18'9" x 16'6" (5.72m x 5.03m) Both max

**Utility Room** 5'8" x 7'8" (1.73m x 2.34m)

**Study** 8' x 7'8" (2.44m x 2.34m)

**Double Garage** 17'5" x 16'10" (5.3m x 5.13m)

**First Floor Landing** 

Master Bedroom 16'2" x 24'6" (4.93m x 7.47m) Both max inc wardrobes

**En-suite** 6'1" x 9'8" (1.85m x 2.95m)

Bedroom Two 14' x 10'6" (4.27m x 3.2m)

**En-suite** 4'10" x 9'7" (1.47m x 2.92m) Both max

**Bedroom Three** 19' x 11' (5.8m x 3.35m) Both max

**Bedroom Four** 10' x 14' (3.05m x 4.27m) Max inc wardrobes

**Bedroom Five** 11'5" x 8' (3.48m x 2.44m)

Family Bathroom 17' x 6'10" (5.18m x 2.08m)

For more information or to arrange a viewing, please call us on 01527 406 956.